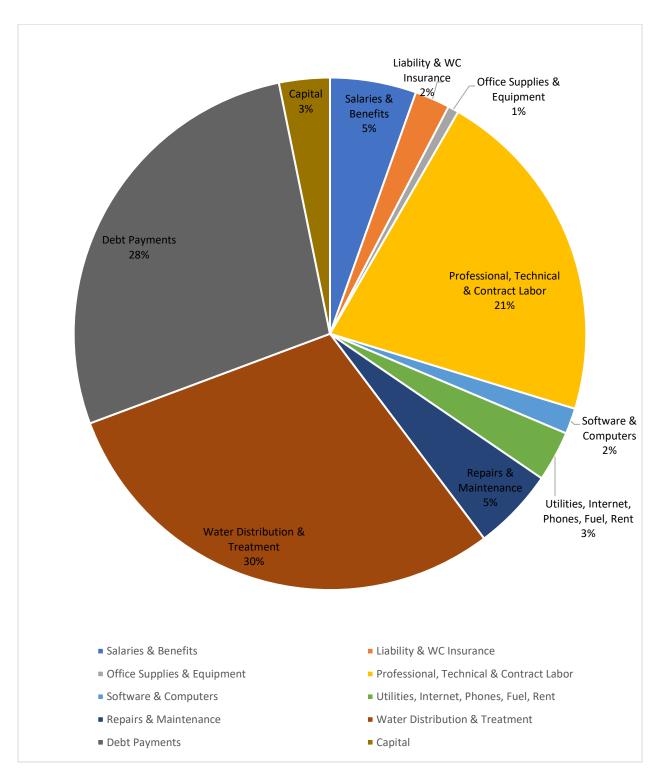

# **Utility Fund Expenditures**

Below is a list of Utility Fund items that make up the most significant changes from the prior year or are the largest expenditures of that particular department:

#### Sewer

- \$968,000 included for a sewer project. This project is a joint effort, funded by a matching grant from the Atlanta Regional Commission (ARC) of \$300,000; a contribution of \$358,000 by the land developer, and the City's portion of funding of \$310,000, which is currently a restricted cash account.
- \$200,000 intergovernmental expenditure between the City and Barrow County for sewer service and capacity.
- \$20,000 included for sewer lift stations repairs and maintenance.

#### **Sewer Lines**

• \$324,200 included for the Series 2012 Bond payments.

#### Water

- \$60,600 included for one FT and one PT employee.
- \$40,000 included for professional services which includes engineering and surveying, and to include services for well development.
- \$12,000 included for technical services which includes lab testing, analyzing, and other specialty services.
- \$25,000 included for water repairs and maintenance.
- \$340,000 included for the purchase of water. Currently, the City purchases the majority of its water from the City of Winder, and partially from Barrow County.

#### **Water Lines**

• \$41,000 included for the purchase of 200 new water meters.

#### **Spring**

- \$5,000 included for repairs and maintenance.
- \$4,000 included for chemicals.

# Utility Fund Budget by Use