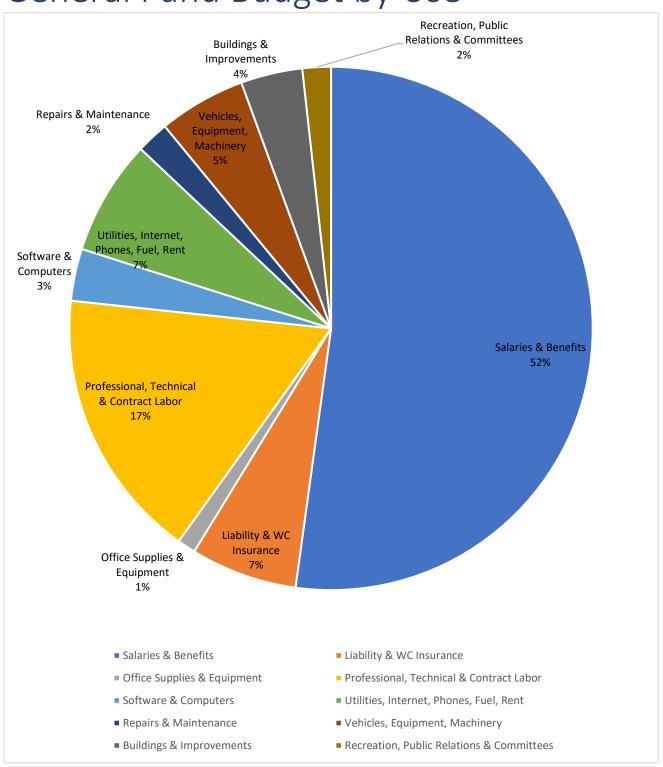

# General Fund Expenditures

Below is a list of General Fund items that make up the most significant changes from the prior year or are the largest expenditures of that particular department:

#### **General Government**

- Line items were cleaned up. Some were combined into a single account (ex. combining cell phones, internet, postage into a single account), and other new accounts were added according to the DCA Chart of Accounts.
- A new department titled "Legislative" was created in the general fund for mayor and council (account 150). This addition allowed a budget to be created for this specific department apart from general administration.
- The City Administrator position was eliminated by decision of the mayor and council in January 2020, and a new position was created as City Accountant in February 2020.
- \$30,000 included for city hall improvements.
- \$42,000 included for software. A portion of this (\$12,000) is budgeted for the City to contract with Municode, a company who specializes in codifying ordinances and making them available online.
- \$60,000 included for work performed by the department of corrections.
- \$165,000 for salaries. This is for four FT employees: city clerk, city accountant, utility clerk and assistant city clerk.

#### Court

- \$20,800 for salaries. This is half of the total salary for one FT administrative staff, split between court and police department budgets.
- \$12,000 included for the judge/solicitor.

#### **Police Department**

- \$350,500 for salaries. This is to include two additional FT officers,
- \$7,500 included for three new radios.
- \$19,200 included for rent of the new location of the station.
- \$18,600 included for two new vehicle lease payments.
- \$16,000 included for patrol car computers and one new office desktop computer.

#### **Public Works**

- \$266,000 for salaries. This is to include two additional FT employees.
- \$9,000 included for safety equipment such as barricades, pylons and air tanks.
- \$7,760 included for signs and posts (new stop signs, city limits signs, other signage).
- \$40,000 included for the purchase of a new weather siren.
- \$30,500 included for the lease of a new tractor, and other machinery and equipment.

#### **Community Centers, Parks and Recreation**

- \$14,000 included for repairs and maintenance of the community centers.
- \$15,000 for recreational activities such as movies on the lawn, downtown concerts, parades and holiday festivals.

#### **Building Inspections, Planning & Zoning, and Code Enforcement**

- \$49,000 for Bureau Veritas building inspections and permitting professional services.
- \$18,000 for planning and zoning professional services.
- \$15,000 for code enforcement professional services.

#### Library

- \$45,900 monetary contribution, paid quarterly.
- \$28,500 monetary contribution for renovation of the library.

# General Fund Budget by Use