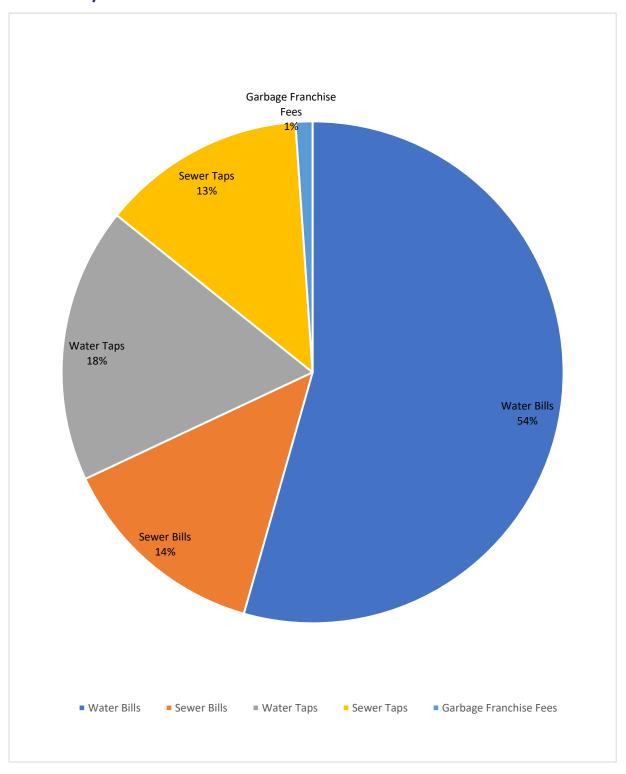

Below are the highlights of the projected Utility Fund revenue:

- Water Bills \$993,930. This is a 14.59% increase from the original FY 2019-2020 budget, and an increase of 20.32% from the actual FY 2018-2019 budget. These increases are due to an increase in water customers as well as an increase in water fees. It is projected to see an increase in units for the upcoming fiscal year due to new residential construction. The following are the past three years' water unit base:
  - o December 2017 1,658 units
  - o December 2018 1,693 units
  - o December 2019 1,746 units
  - $\circ$  May 2020 1,767 units
- <u>Sewer Bills</u> \$248,470. This is a 30.80% decrease from the original FY 2019-2020 budget, and a decrease of 27.34% from the actual FY 2018-2019 budget. These decreases are due incorrect projections of revenue for FY 2019-2020 budget, and in 2018, incorrect allocations to sewer bill revenue had inflated those numbers.

Sewer fees are set to increase at the beginning the new fiscal year, and we project to see an increase in units for the upcoming year due to new residential construction. The budget for FY 2020-2021 is a modest, but solid projection. The following are the past three years' sewer unit base:

- o December 2017 467 units
- o December 2018 510 units
- o December 2019 547 units
- o May 2020 572 units
- Water Taps \$324,000. This is a significant increase from FY 2019-2020, and is due to new residential construction for the upcoming fiscal year. The City currently has three new residential projects with a projected number of 108 new homes by the end of FY 2020-2021. This calculation of revenue also includes the increase in fees.
- <u>Sewer Taps</u> \$240,000. This is a slight decrease from the FY 2019-2020 budget. Whereas the City expects 40 new connections during the upcoming fiscal year, it does not project

many sewer taps for existing homes. This calculation of revenue also includes the sewer tap fee increases.

- Appalachian Region Commission (ARC) and Capital Project: this is a joint effort sewer
  project between the City, the ARC and the land developer. This revenue offsets the
  project's expenditures in the Sewer Department budget for a total project cost of \$968,000.
  - o ARC Grant \$300,000
  - o Contribution \$358,000
  - o Restricted Cash Account \$310,000
- Restricted Cash GEFA 2015 \$27,840. This restricted cash account offsets the 2015 GEFA loan expenditure in the Water Department budget.
- <u>Garbage Franchise Fees</u> \$20,000. This budgeted amount has remained steady over the prior two fiscal years, and is expected to remain at or about the same for FY 2020-2021. This is a 15% franchise fee of the total billing to the City.

# Utility Fund Revenue