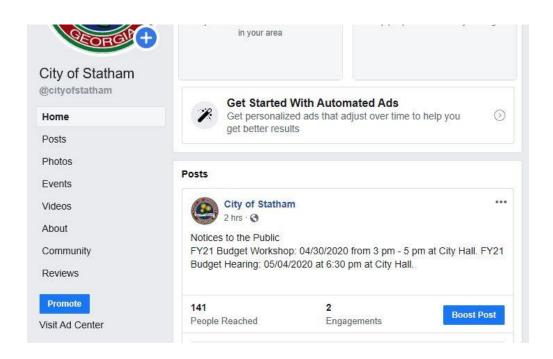

#### The City of Statham posted notices of both meetings on the City website under News & Notices:

#### and posted to the City's Facebook page: