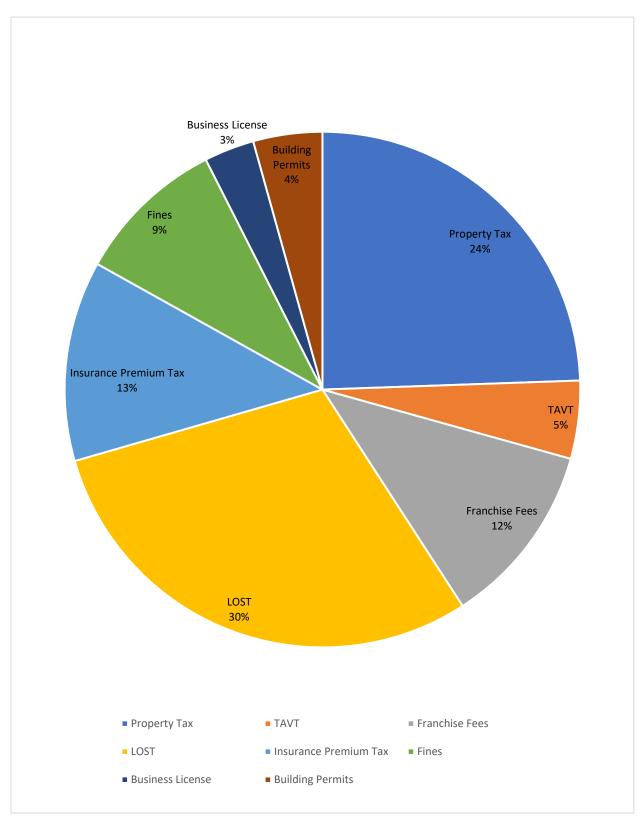

Below are the highlights of the projected General Fund revenue:

- Property Tax \$305,000. This is a 4.10% increase from the original FY 2019-2020 budget, and an increase of 0.93% from the actual FY 2018-2019 budget. With recent developments and new residential housing, we expect an increase for the upcoming new year.
- TAVT (Title Ad Valorem Tax) \$70,000. This is a 13.58% decrease from the original FY 2019-2020 budget, and a 12.83% decrease from the actual FY 2018-2019 budget. The TAVT tax fluctuates because it's a one-time tax paid at the time a vehicle is titled. This applies to the purchase of a new vehicle or every time vehicle ownership is transferred. The industry is expected to see a decline in vehicle sales for 2021 at approximately 20%.
- <u>Franchise Fees</u> \$165,000. This budgeted amount has remained steady over the prior two fiscal years, and is expected to remain at or about the same for FY 2020-2021.
- LOST (Local Option Sales Tax) \$425,000. This is an increase of 2.41% from the original FY 2019-2020 budget, and a 3.13% increase from the actual FY 2018-2019 budget. LOST is a one percent sales tax levied on the sale of goods and services, and is done jointly by the county-municipality. They are collected and distributed by the Georgia Department of Revenue each month. This is a major form of revenue for the City of Statham, and is placed into the general fund. The average revenue per month is approximately \$37,000, and based

on trends and analyzing prior years' revenue, we expect a slight increase in LOST for the upcoming fiscal year.

- <u>Insurance Premium Tax</u> \$180,000. This budgeted amount has remained steady over the prior two fiscal years with a slight increase each year. It is expected to remain at or about the same for FY 2020-2021. This tax is on both life insurers (which also include accident and health insurers) and property-casualty insurers, and pay a tax of 2.25 percent of premiums to the state. For life companies there is an additional tax of one percent (1%) which is collected by the state on behalf of municipalities and county governments.
- <u>Fines</u> \$135,000. This budgeted amount is revenue produced by the Statham Police Department through municipal court and probation fines and fees. This budgeted amount is a ten percent (10%) decrease from the original FY 2019-2020 budget, and an increase of 1.57 percent of the actual FY 2018-2019 budget. Due to COVID-19, Statham Municipal Court was closed April, May and June 2020 which resulted in a significant decrease in revenue for the projected 2019-2020 year. With Municipal Court reopening at the beginning of the new fiscal year (July 1, 2020), coupled with the hiring of two new FT officers, we project this revenue to level out for the upcoming year.
- <u>Business Licenses</u> \$45,000. This revenue is produced by business license renewals and all new businesses in the City of Statham. This has remained steady throughout the past few fiscal years, however, due to COVID-19, we have decreased this revenue for the upcoming new fiscal year by ten percent (10%).
- <u>Building Permits</u> \$62,000. This revenue is for new residential construction, and is a significant increase of 55% from the prior fiscal year 2019-2020. This revenue is calculated based on the number of projected new residential homes and other residential permits, and the increase of fees was configured into these numbers. This revenue does not include COs (certificates of occupancy) or planning and zoning fees.

# General Fund Revenue