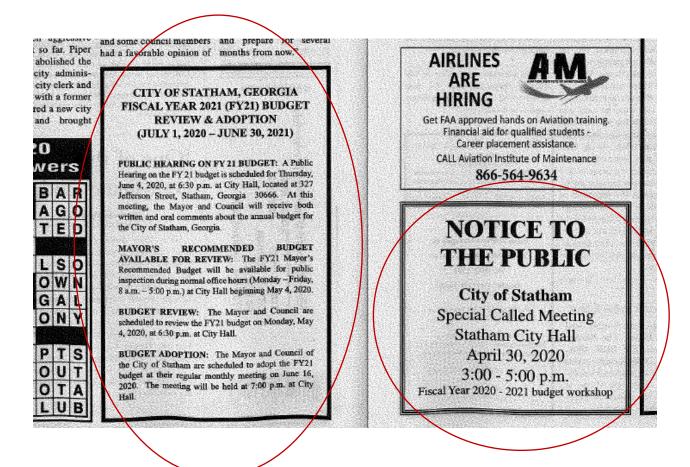

# Georgia Law

Georgia State Law requires the City holds one public hearing in regard to the proposed budget, and a Notice to the Public hearing be published in the legal organ one week prior to the meeting.

The City of Statham advertised the Budget Workshop (April 30, 2020) in the April 29, 2020 edition of the Barrow News Journal, the May 4, 2020 Public Hearing, and the June 4, 2020 Public Hearing also in the April 29, 2020 edition of the Barrow News Journal: